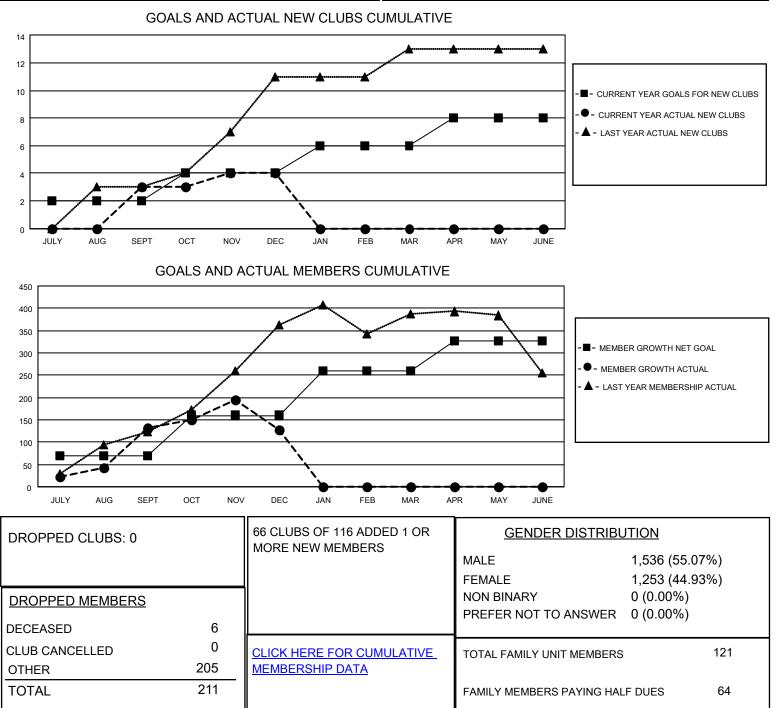

## LOCATION NIGERIA

District 404 A1

Results as of: 12/31/2021

| Clubs                 |               |           |               | Members               |                          |                         |                                                    |
|-----------------------|---------------|-----------|---------------|-----------------------|--------------------------|-------------------------|----------------------------------------------------|
| RESULTS FOR 2021-2022 |               |           |               | RESULTS FOR 2021-2022 |                          |                         |                                                    |
| QUARTER               | NEW CLUB GOAL | NEW CLUBS | DROPPED CLUBS | QUARTER ME            | EMBER GROWTH NET<br>GOAL | MEMBER GROWTH<br>ACTUAL | DROPPED<br>MEMBERS ACTUAL<br>(including transfers) |
| JULY/AUG/SEPT         | 2             | 3         | 0             | JULY/AUG/SEPT         | 70                       | 168                     | 33                                                 |
| OCT/NOV/DEC           | 2             | 1         | 0             | OCT/NOV/DEC           | 90                       | 190                     | 178                                                |
| JAN/FEB/MAR           | 2             | 0         | 0             | JAN/FEB/MAR           | 100                      | 0                       | 0                                                  |
| APR/MAY/JUNE          | 2             | 0         | 0             | APR/MAY/JUNE          | 66                       | 0                       | 0                                                  |